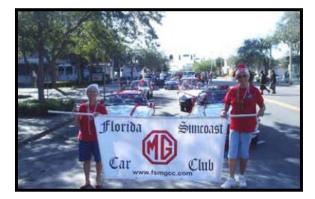

#### **Meeting and Activities**

The Club's activities include: car shows, parades, rallies, car clinics, tours, picnics, camp-outs, parties, and interclub functions. Club members are invited to participate in as many as they choose – the more the merrier! The Club has a Monthly Meeting every month. Check the club's website and the MG Informer for meeting locations and times. In December, the club hosts a Holiday Party instead of a Monthly Meeting where the Installation of the next year's Officers and Board of Directors are introduced.