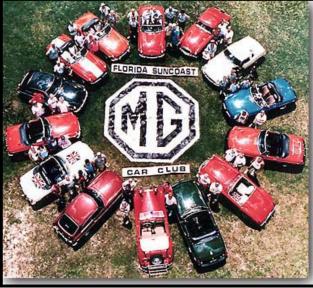

Today we are the most active MG car club in the Tampa Bay area. Our members include owners of MGs for everyday transportation, show car collectors, professional mechanics, and auto enthusiasts interested in preserving classic cars as a part of our social and industrial heritage.

#### **Meeting and Activities**

The Club's activities include: car shows, parades, rallies, car clinics, tours, picnics, camp-outs, parties, and interclub functions. Club members are invited to participate in as many as they choose – the more the merrier! The Club has a Monthly Meeting every month. Check the club's website and the MG Informer for meeting locations and times. In December, the club hosts a Holiday Party instead of a Monthly Meeting where the Installation of the next year's Officers and Board of Directors are introduced.